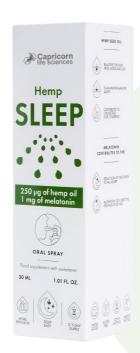

## Sleep with Hemp oil

### MELATONIN HELPS TO FALL ASLEEP FASTER

### REDUCES THE EFFECT OF TRAVEL AND JET LAG

Helps to fall asleep easier

Hemp oil helps you to relax

Reduces jet lag

Tooth-kind formula (sugar-free)

Airless bottle

215 daily dosages

#### **INGREDIENTS**

Purified water, thickener: glycerol, melatonin, hemp seed oil (Cannabis sativa), sweetener: steviol glycosides, stabilizer: arabic gum, acididy regulator: citric acid, thickener: xanthan gum, emulsifier: sunflower lecithin, antioxidant: D,L  $\alpha$  tocopheryl acetate, peppermint essential oil (Mentha arvensis), sweet orange essential oil (Citrus sinensis).

### RECOMMENDED DOSE

Adults: One spray taken close to bedtime under the tongue or inside of the cheek. To reduce jet lag use on the first day of travel and on the following few days after arrival at the destination. One spray provides 1 mg of melatonin, 0.25 mg of hemp oil.